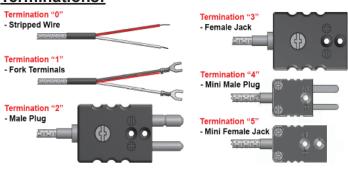

#### **ORDER CODE**

**A900 - Type** 

**144** - 12ft (3.7m) **J** - Thermocouple J

**RTD** - PT100 Sensor **600** - 50ft (15m)

Length

**P** - 105<sup>O</sup>C PVC

**T** - 200<sup>O</sup>C Teflon

B - 450 C Fiberglass 3 - Female Jack 3 - Female Jack + S/S Braid

Term 1 Term 2

1 - Fork Terminal 1 - Fork Terminal 2 - Male Plug 2 - Male Plug

#### Terminations:

K - Thermocouple K

**300** - 25ft (7.7m)