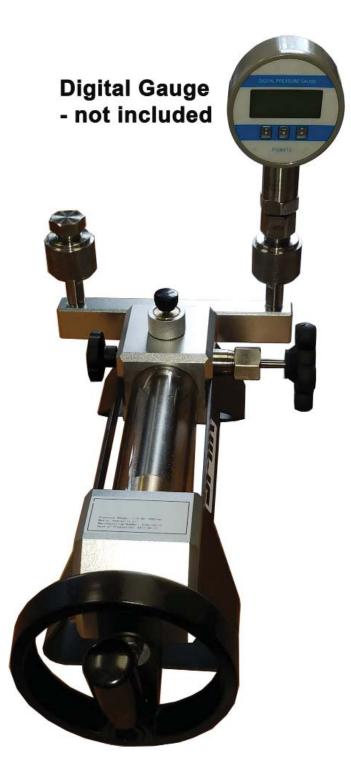

# MP-CAL-8500-portable <u>Portable Pressure Comparator</u>

The MP-CAL-8500-portable High Pressure Comparator is a hand operated hydraulic pressure test pump that is designed to generate pressures from 85% vacuum to 600 bar (9000psi).

Two hand-tight quick connectors installed on the pump allow easy connecting and disconnecting to the test pump without the need for PTFE tape or wrenches.

The MP-CAL-8500-portable is an ideal comparison test pump for calibrating pressure measuring instruments such as test gauges, indicators or transducers in the field or laboratory.

#### **FEATURES**

**RANGE** -12.5 PSI to 9000 PSI)

**ADJUST RESOLUTION** 3psi

MEDIA Hydraulic Oil

WEIGHT 9 lbs

**DIMENSION** 8.5"Wx6.5"Hx11"L

**Gauge Port** 1/4"NPT-F **Test Port** 1/2-20UNF